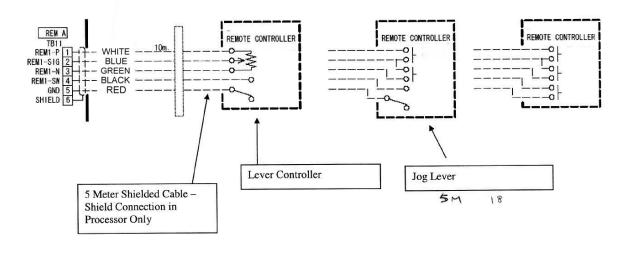

## WIRING:

The wiring for the Remote port is very simple and similar to the Navpilot 500/511/520 series. The wiring is shown below:

## Port Connection (TB13):

**Connection Diagram:** 