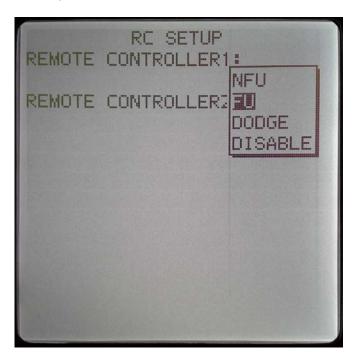

Select "RC SETUP" and press ENTER. You will see the following Menu screen:

Highlight "DISABLE" under REMOTE CONTROLLER 1 and press ENTER:

Scroll up and select "FU" from the list:

Press enter to set the selection to "FU":