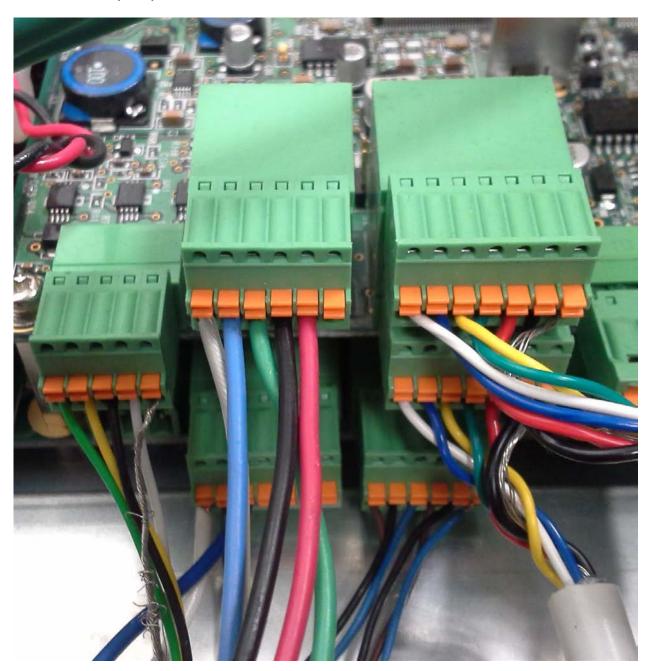

## Connecting the JAS-LC1-FFU Full Follow Up Jog Lever

To: Navpilot 700/711/720 series

## Setup:

You will need to enter the Installation Menu by pressing and holding the MENU key and pressing the "ENTER" knob 3 times. This will display the menu below:



Scroll down past "SEA TRIAL" to Page 2:



Select "RC SETUP" and press ENTER. You will see the following Menu screen:



Highlight "DISABLE" under REMOTE CONTROLLER 1 and press ENTER:



Scroll up and select "FU" from the list:



Press enter to set the selection to "FU":



## WIRING:

The wiring for the Remote port is very simple and similar to the Navpilot 500/511/520 series. The wiring is shown below:



## Port Connection (TB13):



**Connection Diagram:**