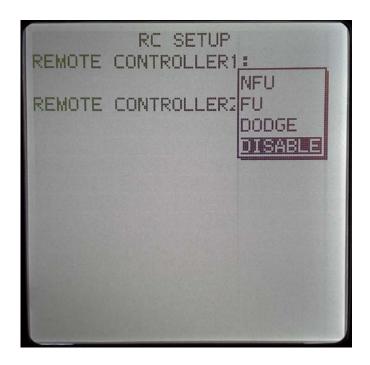

Select "RC SETUP" and press ENTER. You will see the following Menu screen:

Highlight "DISABLE" under REMOTE CONTROLLER 1 and press ENTER:

Scroll up and select "FU" from the list:

Press enter to set the selection to "FU":