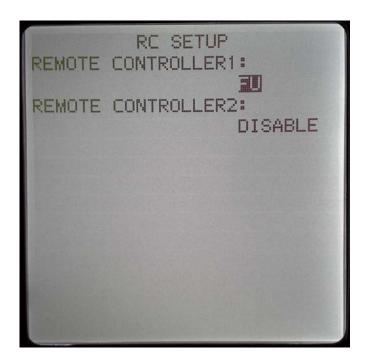

Select "RC SETUP" and press ENTER. You will see the following Menu screen:

Highlight "DISABLE" under REMOTE CONTROLLER 1 and press ENTER:

Scroll up and select "FU" from the list:

Press enter to set the selection to "FU":