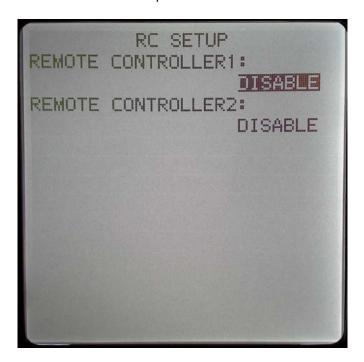

Select "RC SETUP" and press ENTER. You will see the following Menu screen:

Highlight "DISABLE" under REMOTE CONTROLLER 1 and press ENTER:

Scroll up and select "FU" from the list:

Press enter to set the selection to "FU":