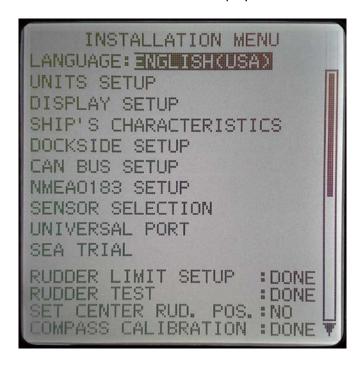

## Setup:

You will need to enter the Installation Menu by pressing and holding the MENU key and pressing the "ENTER" knob 3 times. This will display the menu below:

Scroll down past "SEA TRIAL" to Page 2: