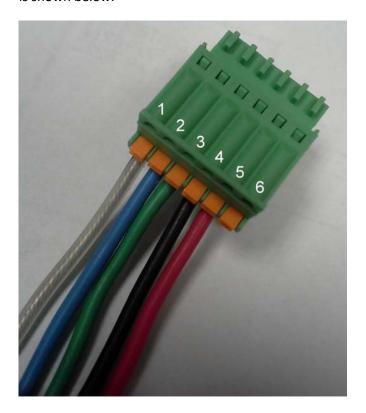

## WIRING:

The wiring for the Remote port is very simple and similar to the Navpilot 500/511/520 series. The wiring is shown below: