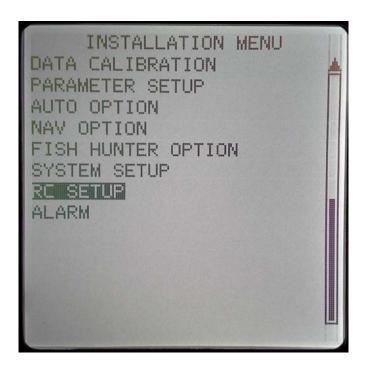

## Setup:

You will need to enter the Installation Menu by pressing and holding the MENU key and pressing the "ENTER" knob 3 times. This will display the menu below:

Scroll down past "SEA TRIAL" to Page 2:

Select "RC SETUP" and press ENTER. You will see the following Menu screen:

Highlight "DISABLE" under REMOTE CONTROLLER 1 and press ENTER:

Scroll up and select "FU" from the list:

Press enter to set the selection to "FU":