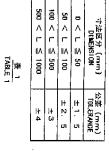

NOTE

Ν

THE HULL UNIT IS GENERALLY PLACED ABOUT 1/3 (1/2 IN CASE OF SMALL BOAT) OF

Powered by *d*Fax.com

推奨保守点後用スペース(#印) RECOMMENDED MOUNTING SPACE

١

145

13